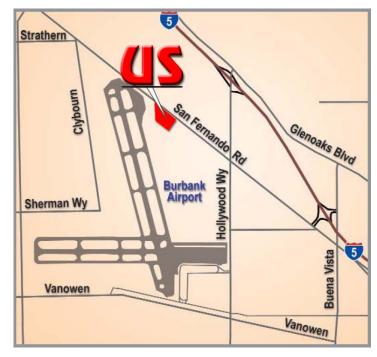

For additional client convenience, the new facility is virtually located at the popular Burbank (Bob Hope) Airport (BUR). See the map to the right. If you are planning to visit the facility after arriving at the airport, please call our sales department ahead of time so we can arrange to have you picked up. Driving directions are on our website.